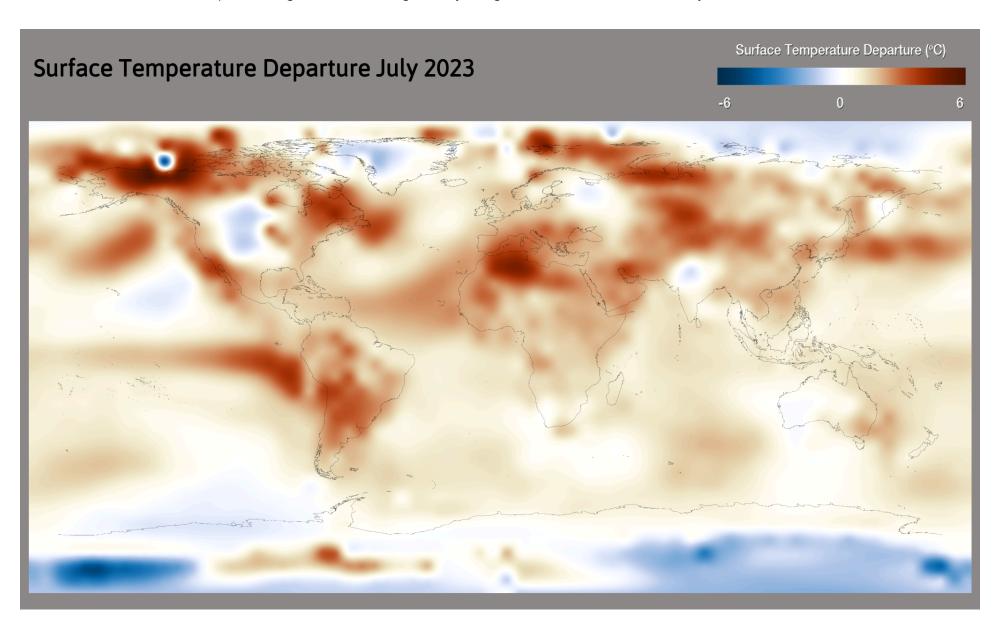

## **Observation & Discussion with Data Reflection**

As a class, we looked at the map below together. In this assignment you'll get a chance to reflect on what you learned from this data.

| In 1-2 complete sentences, describe what you think this data set is trying to show:     |
|-----------------------------------------------------------------------------------------|
| What do you think the word "departure" means in the legend?                             |
| What do the different colors represent?                                                 |
| What do you think it means if a region on the map is blue?                              |
| What do you think it means if a region on the map is red?                               |
| What do you think it means if a region on the map is white?                             |
| List three important or interesting things you notice after studying this data set.  1. |
| 2.                                                                                      |
| 3.                                                                                      |
| What does this data set make you wonder about?                                          |